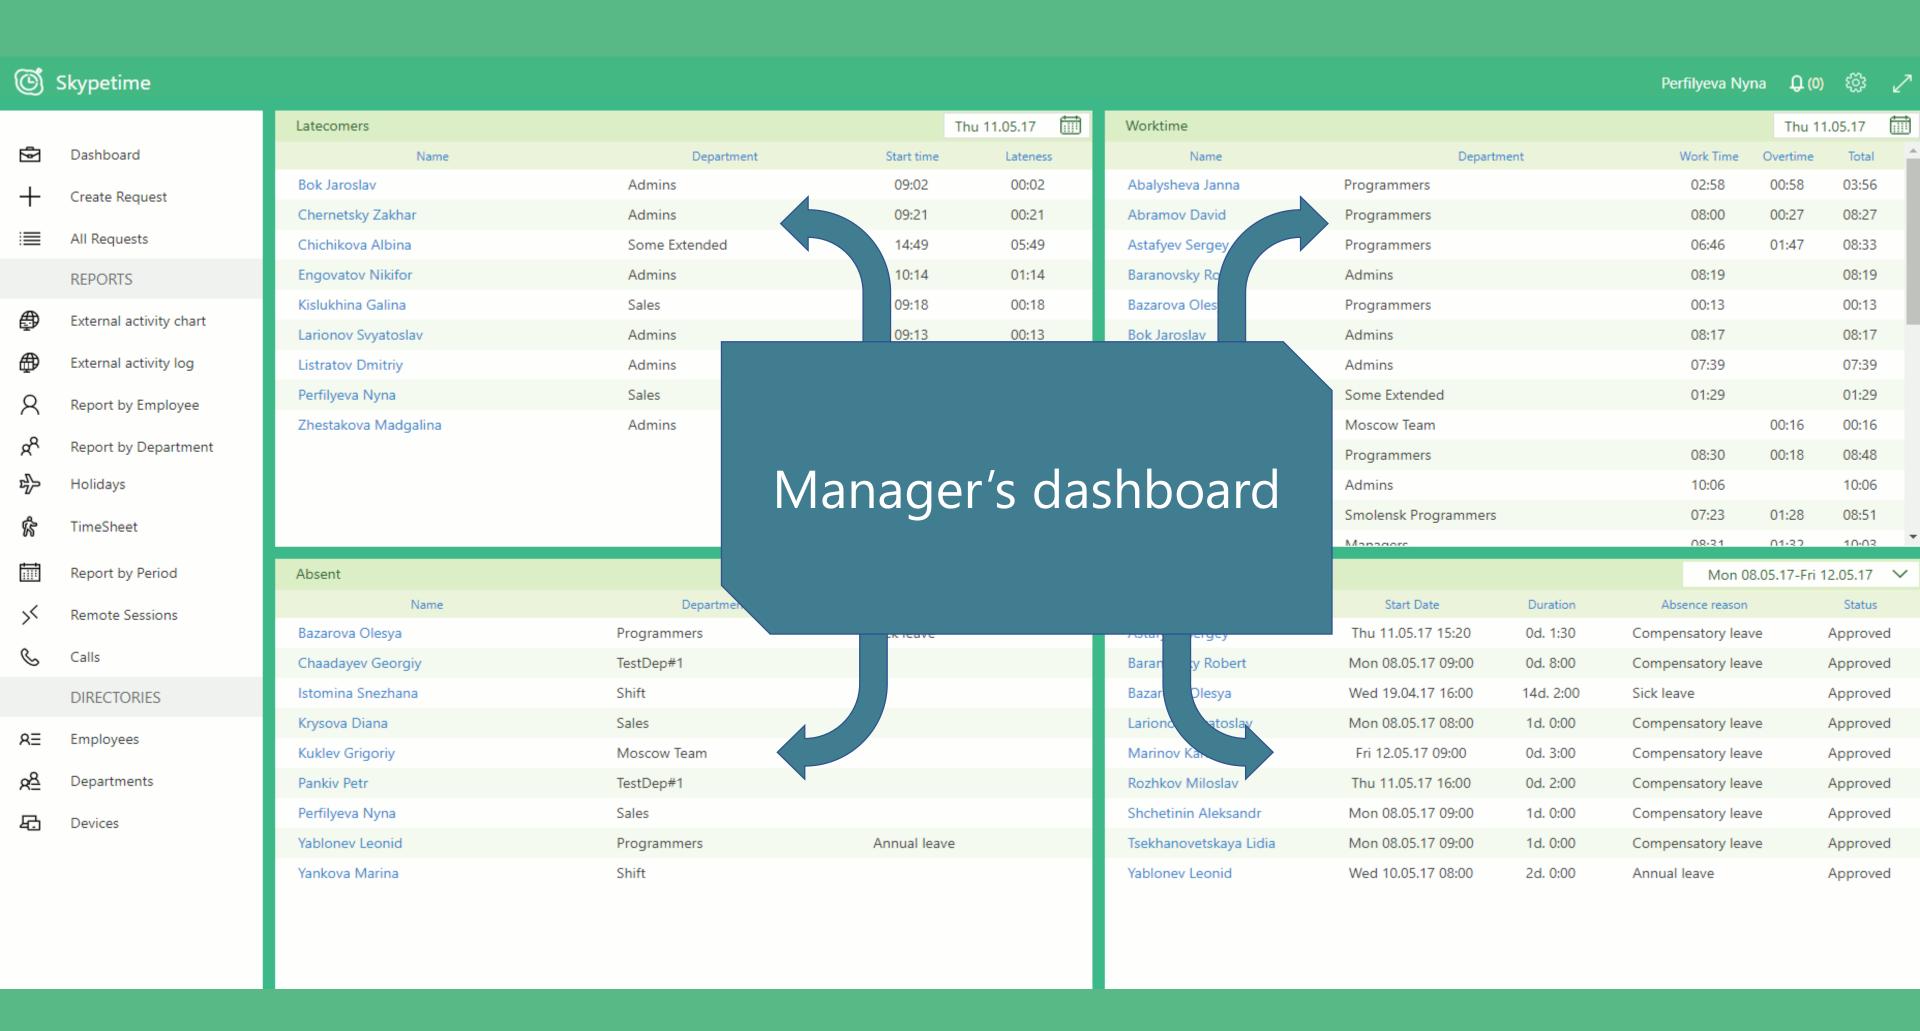

#### For HR

- Attendance monitoring
- Performance reports
- Vacation schedule and approvals

Automatization

Automated staff and departments' report making, vacations and business processes, days off, sick leaves approvals