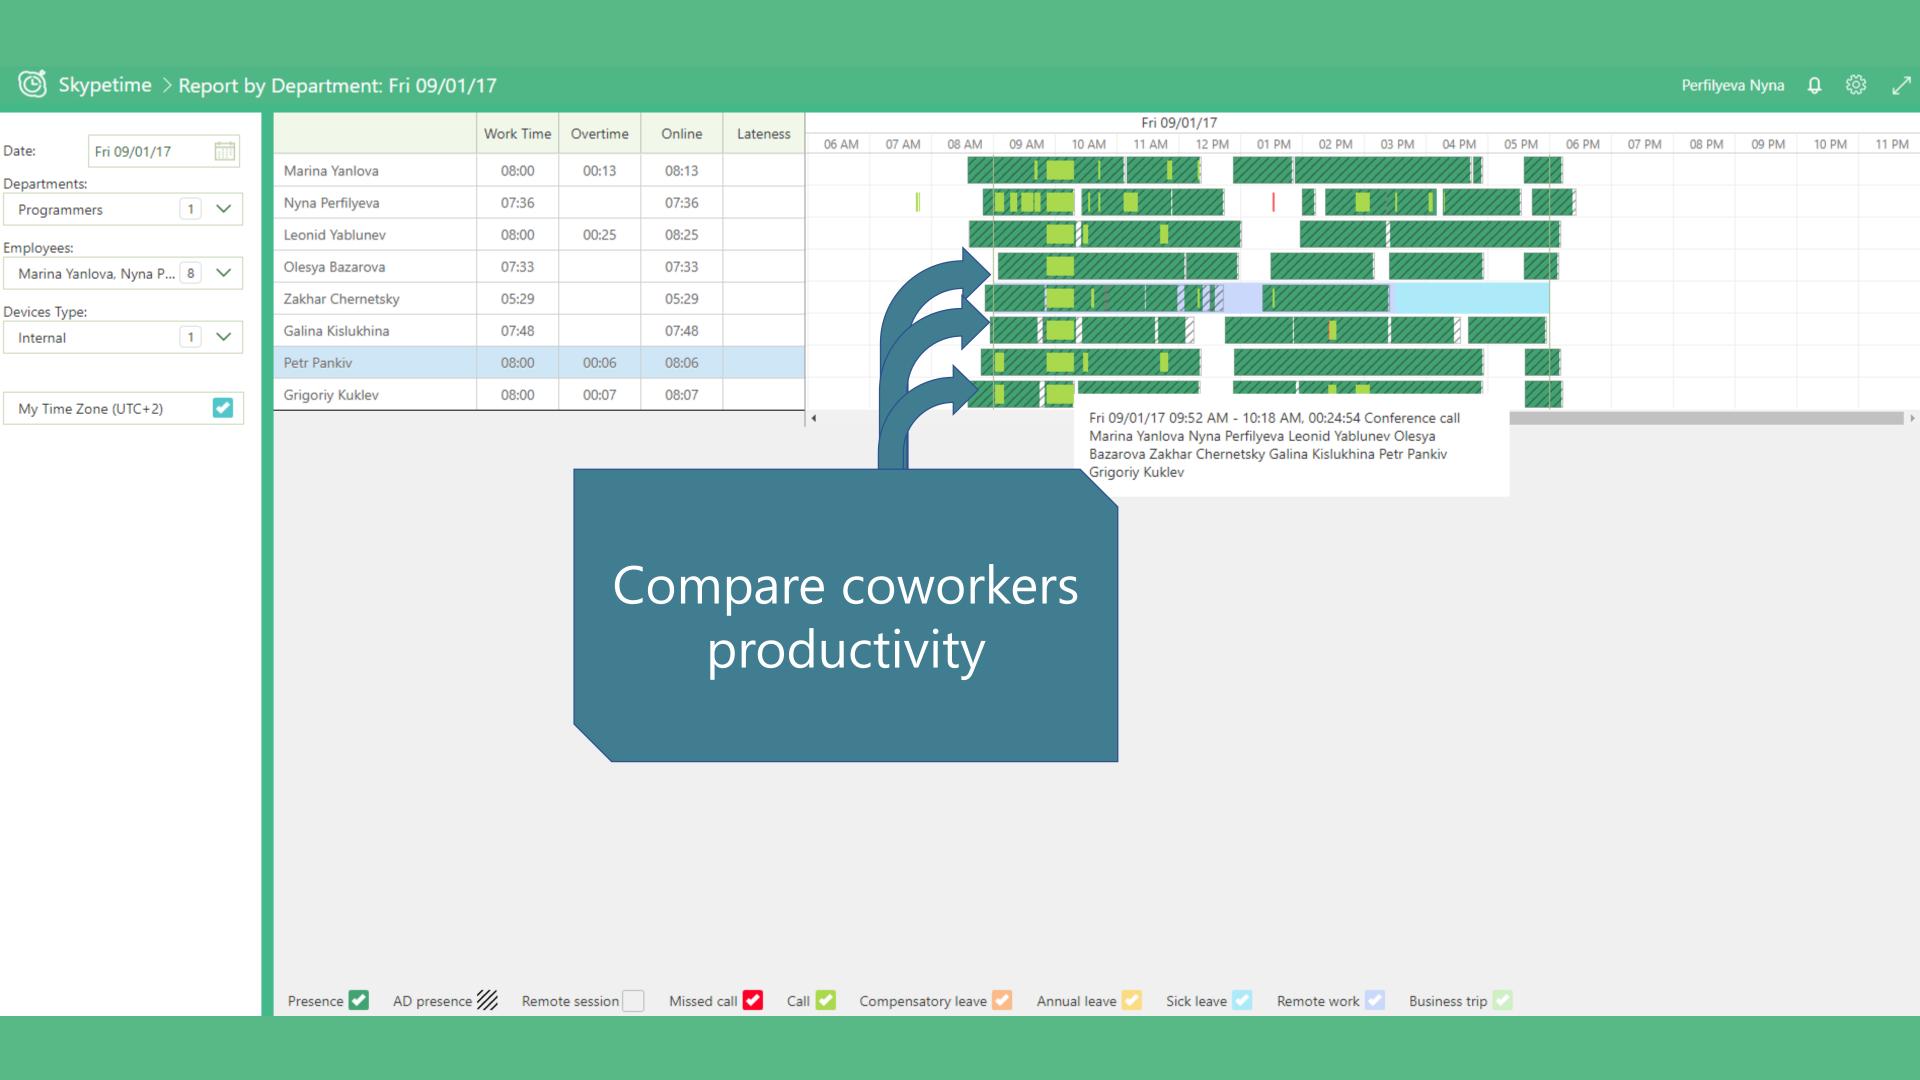

# SKYPETIME



accounting employees'
work time
and protect business information

#### For HR

- Attendance monitoring
- Performance reports
- Vacation schedule and approvals

## For Security officer and IT

- External connections' monitoring
- Incident investigation
- DLP

### For employee

- Vacation planning
- Recording overtime
- Self control
- Friendly approval system

# Employee working hours













Remote session

Perfilyeva Nyna











Remote work Business trip

Missed call 🗸 Call 🗸 Compensatory leave 🗸 Annual leave 🗸 Sick leave 🗸









Sun 24.09.17











# Department productivity hours







## Vacation & leaves schedule







Compensatory leave

Annual leave

Sick leave

Remote work

Business trip







Approve or reject via e-mail

Skypetime > Timesheet

|                   |        |        |       |       |       |       |       |     |     |       | Sep    | tember 2 | 017   |       |     |     |       |       |        |       |        |     |     |
|-------------------|--------|--------|-------|-------|-------|-------|-------|-----|-----|-------|--------|----------|-------|-------|-----|-----|-------|-------|--------|-------|--------|-----|-----|
| User              | Total  | Plan   | 4     | 5     | 6     | 7     | 8     | 9   | 10  | 11    | 12     | 13       | 14    | 15    | 16  | 17  | 18    | 19    | 20     | 21    | 22     | 23  | 24  |
|