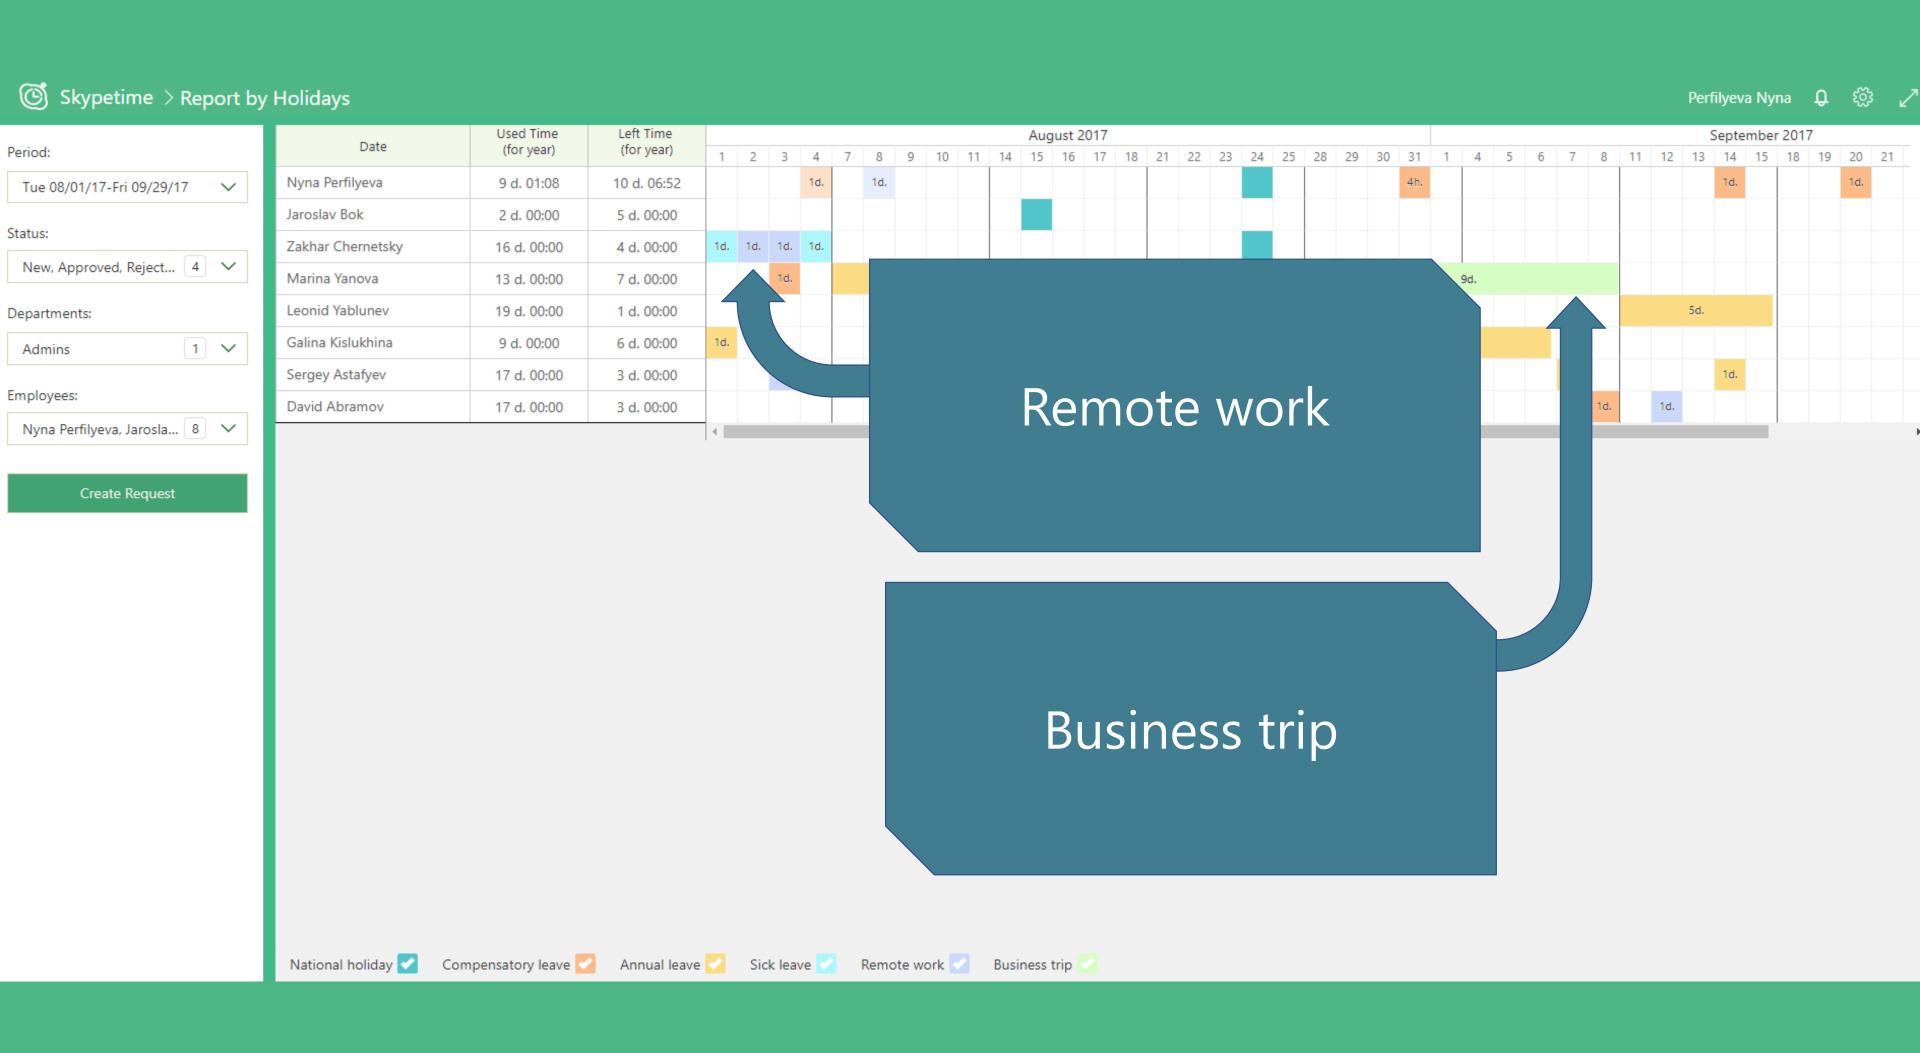

## Vacation & leaves schedule

Compensatory leave

Annual leave

Sick leave

Remote work

Business trip

Approve or reject via e-mail

Skypetime > Timesheet