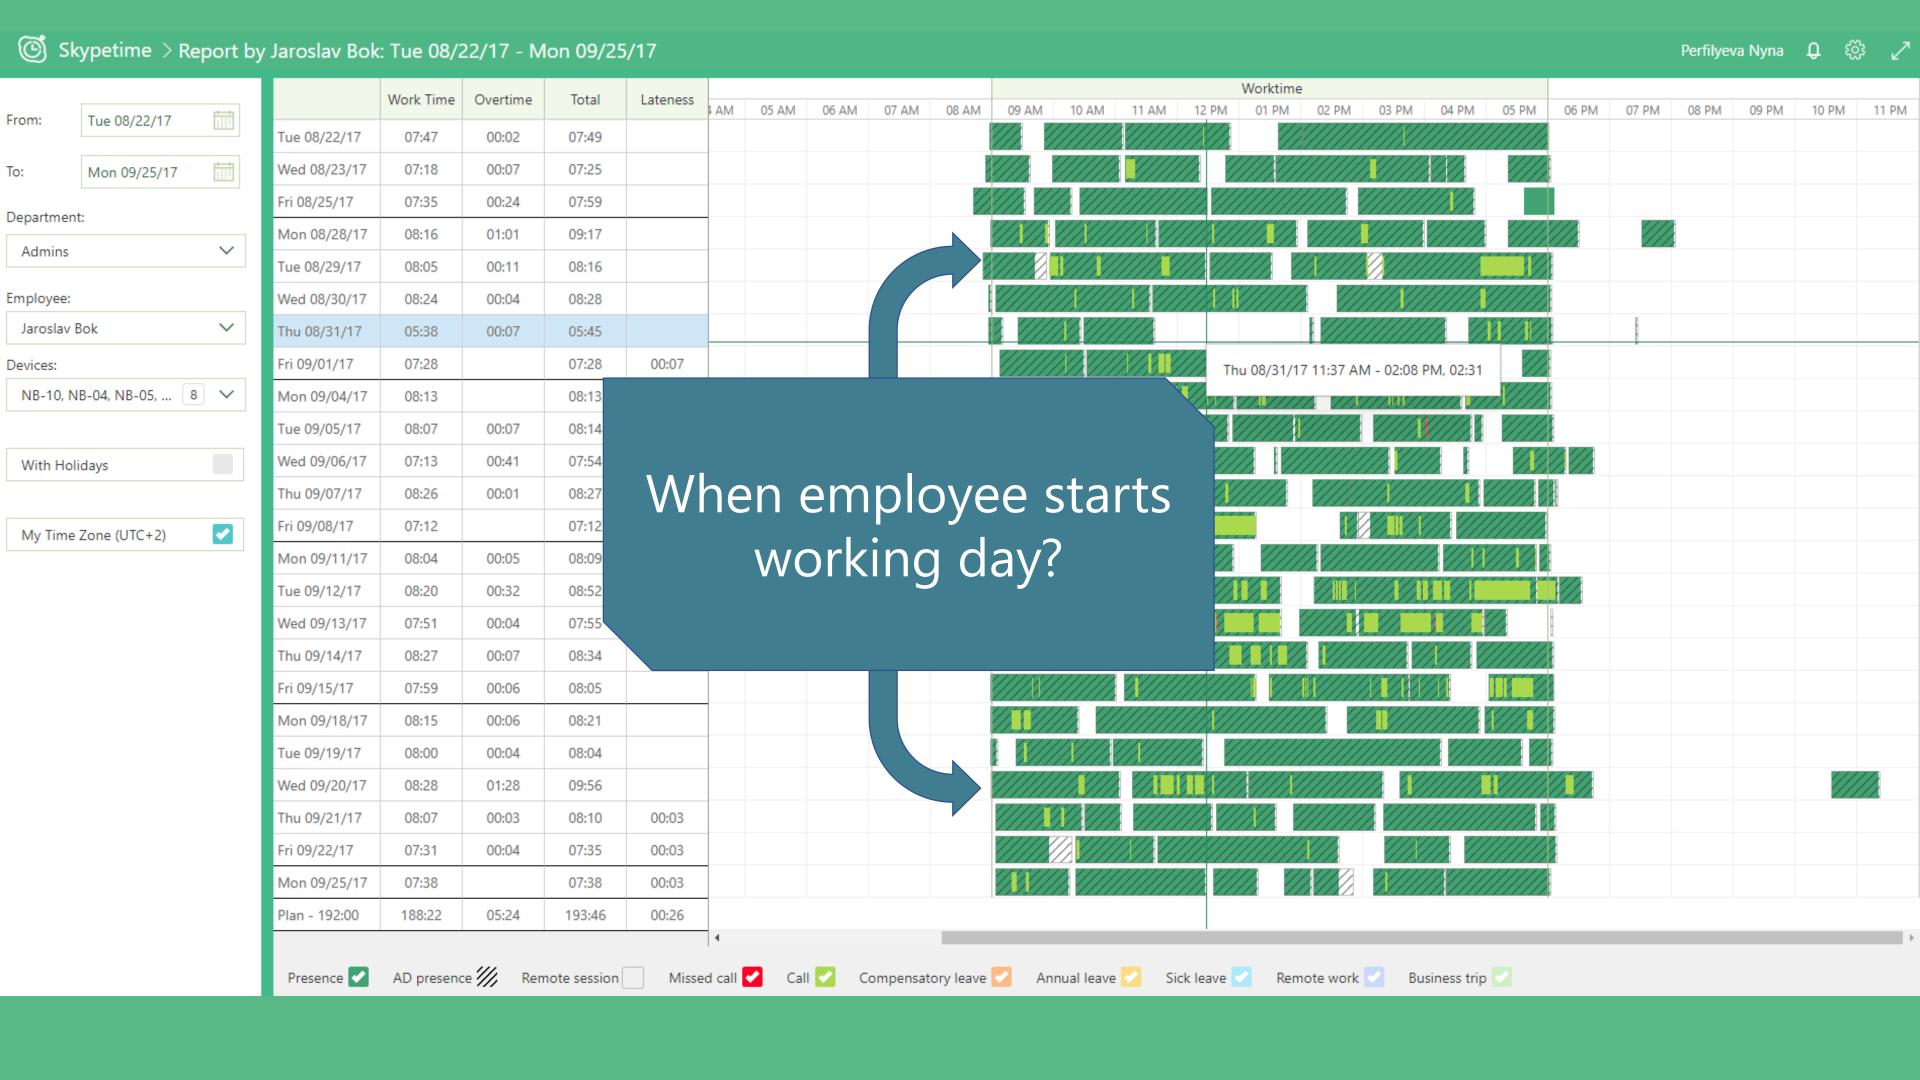

# Employee working hours

Remote session

Perfilyeva Nyna

Remote work Business trip

Missed call 🗸 Call 🗸 Compensatory leave 🗸 Annual leave 🗸 Sick leave 🗸

Sun 24.09.17