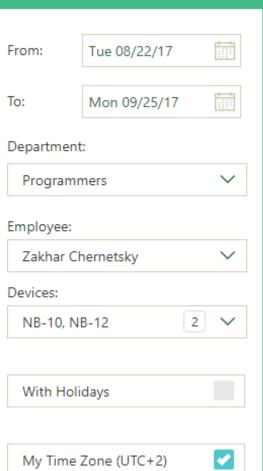

# Employee working hours

Remote session

Perfilyeva Nyna

Remote work Business trip

Missed call 🗸 Call 🗸 Compensatory leave 🗸 Annual leave 🗸 Sick leave 🗸

Sun 24.09.17

## Vacation & leaves schedule

Compensatory leave

Annual leave

Sick leave

Remote work

Business trip

Approve or reject via e-mail

Skypetime > Timesheet