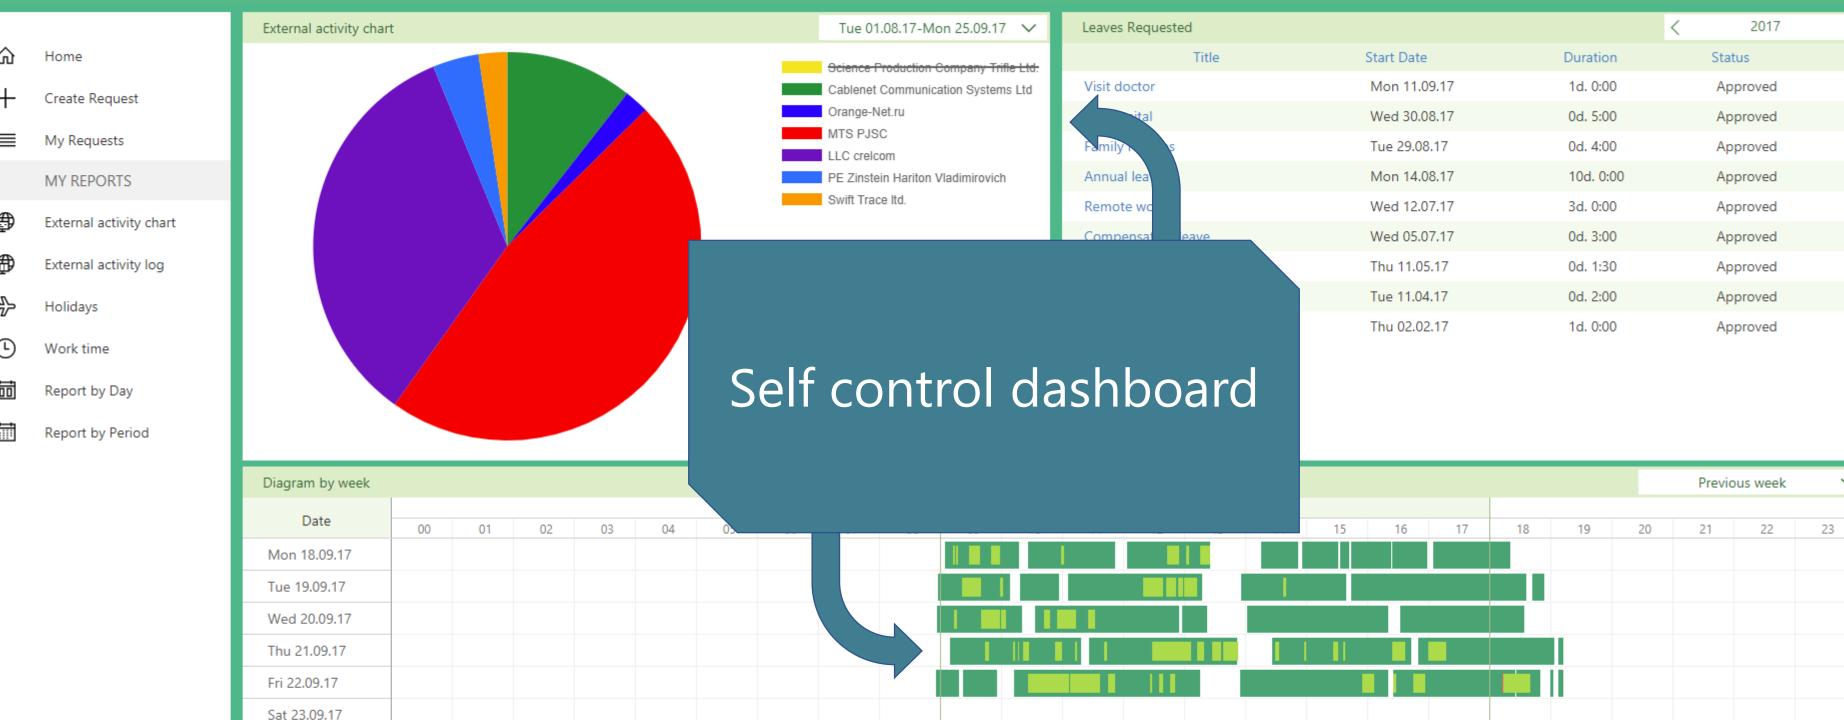

### For employee

- Vacation planning
- Recording overtime
- Self control
- Friendly approval system

## Vacation & leaves schedule

Compensatory leave

Annual leave

Sick leave

Remote work

Business trip

Approve or reject via e-mail

Skypetime > Timesheet