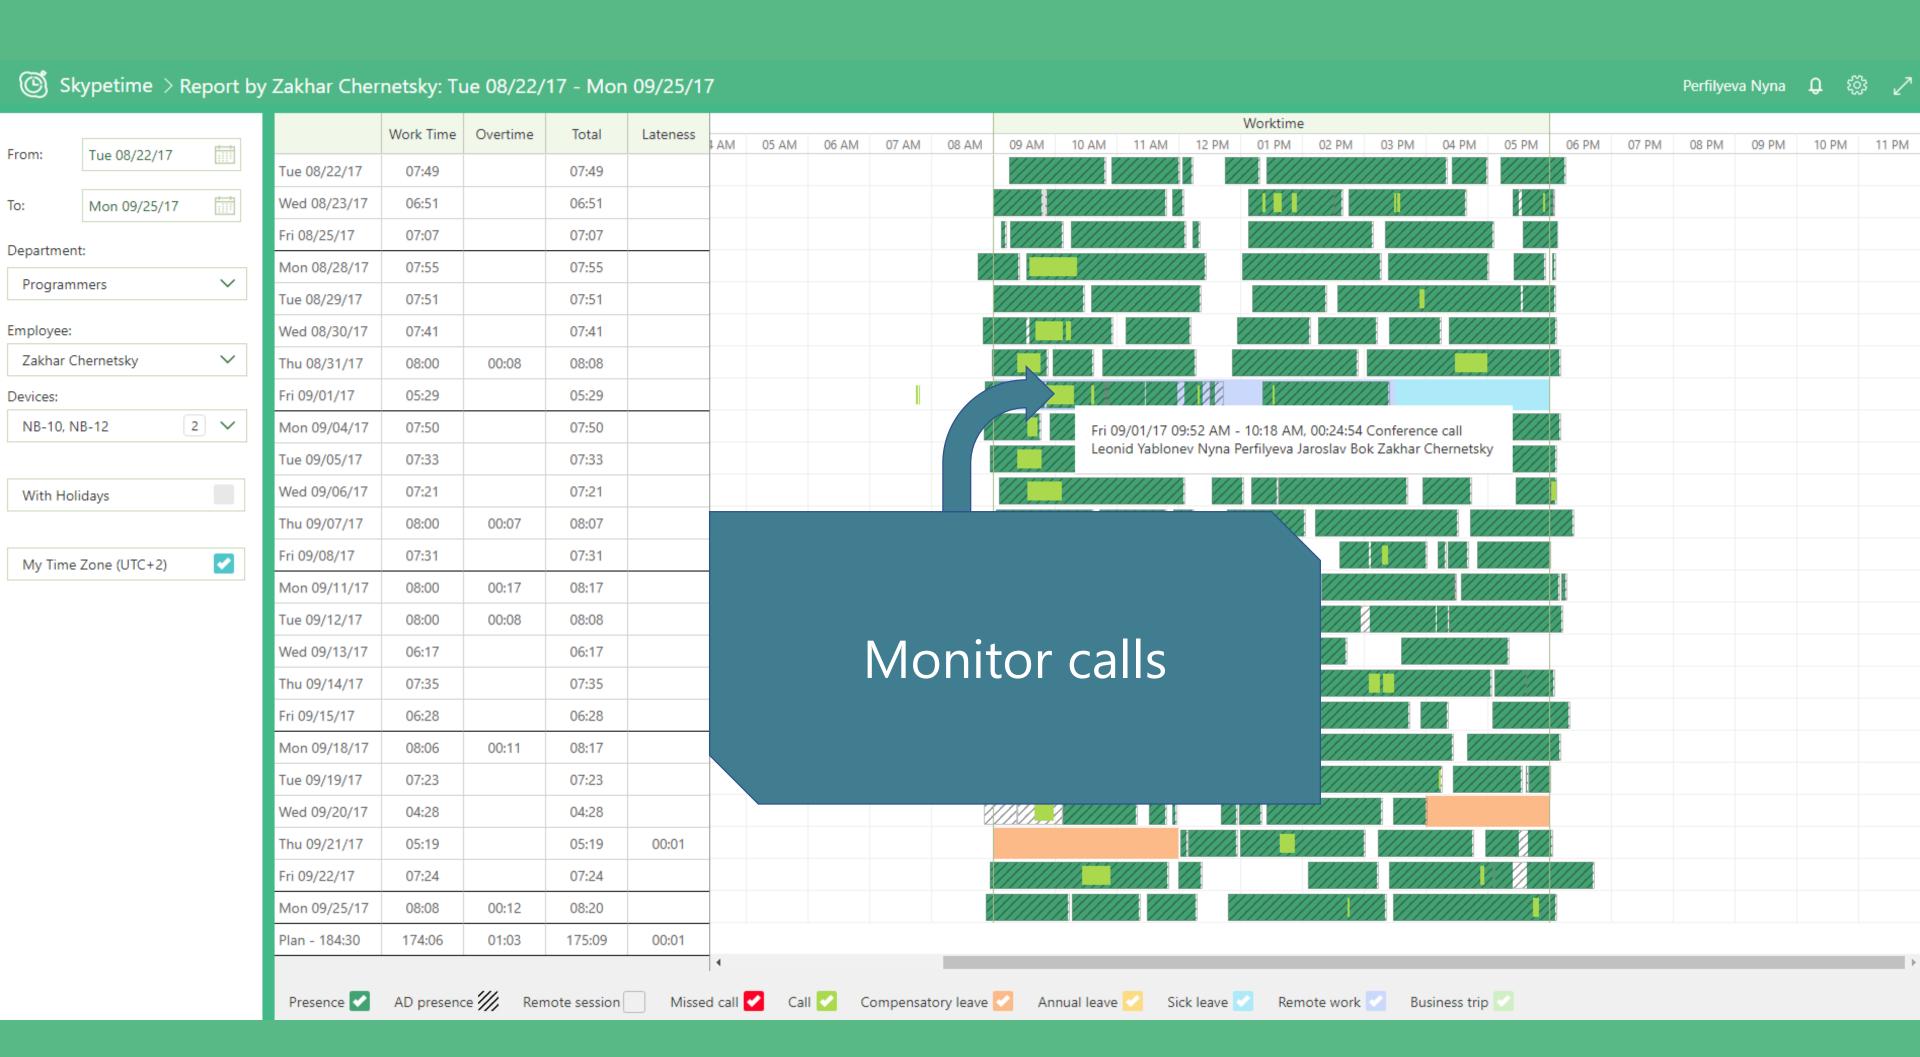

## For Security officer and IT

- External connections' monitoring
- Incident investigation
- DLP