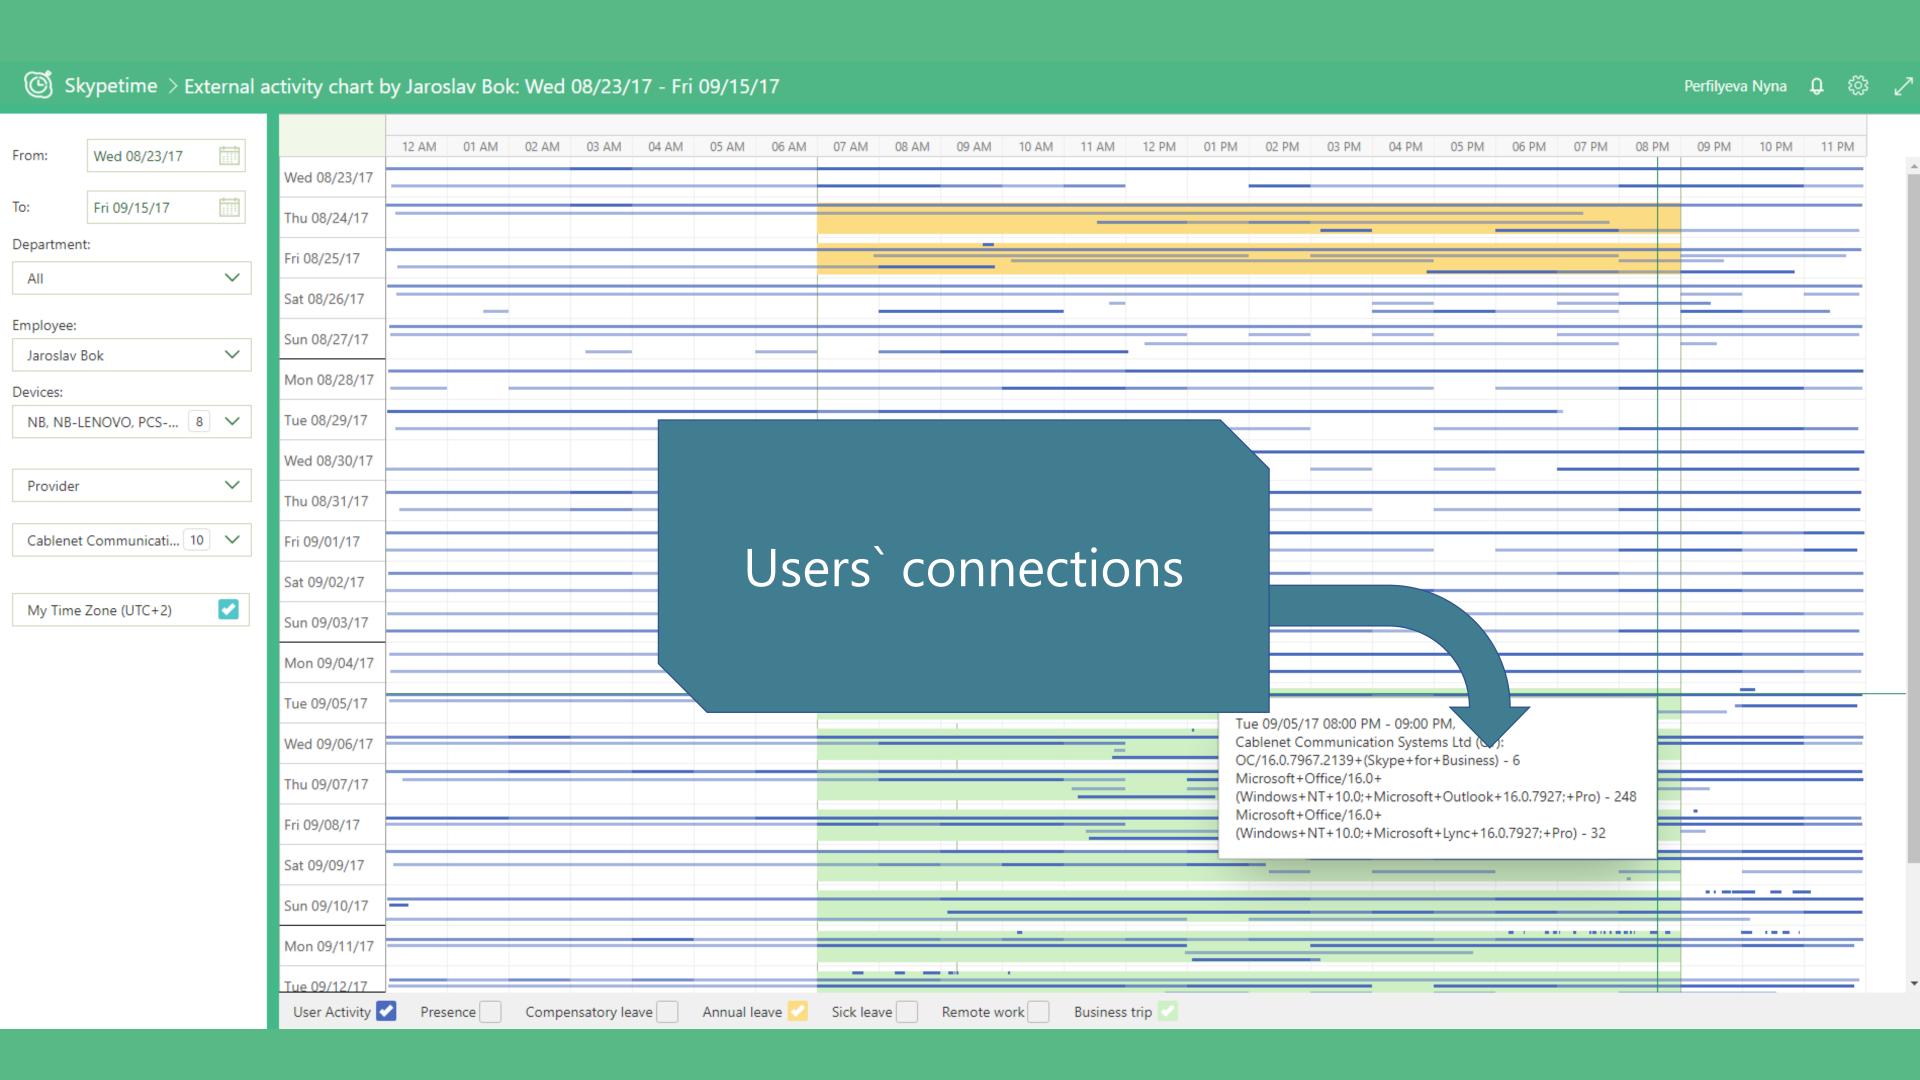

## For Security officer and IT

- External connections' monitoring
- Incident investigation
- DLP