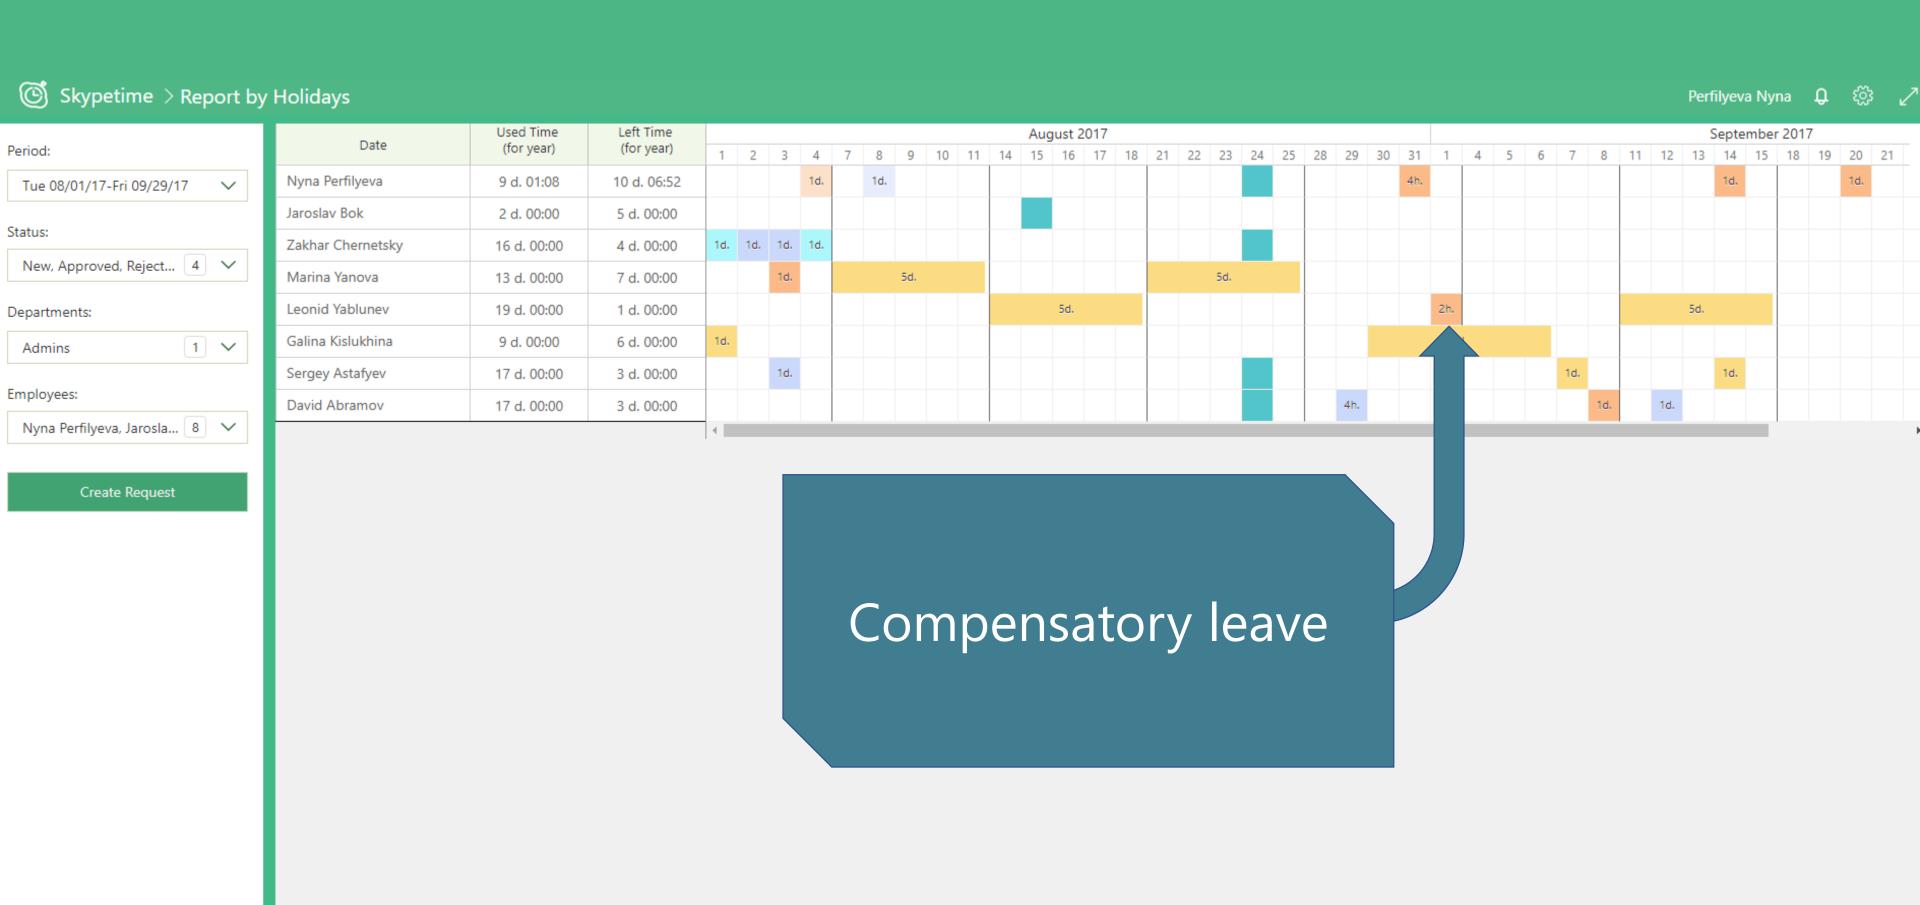

## Vacation & leaves schedule

Compensatory leave

Annual leave

Sick leave

Remote work

Business trip

Approve or reject via e-mail

Skypetime > Timesheet