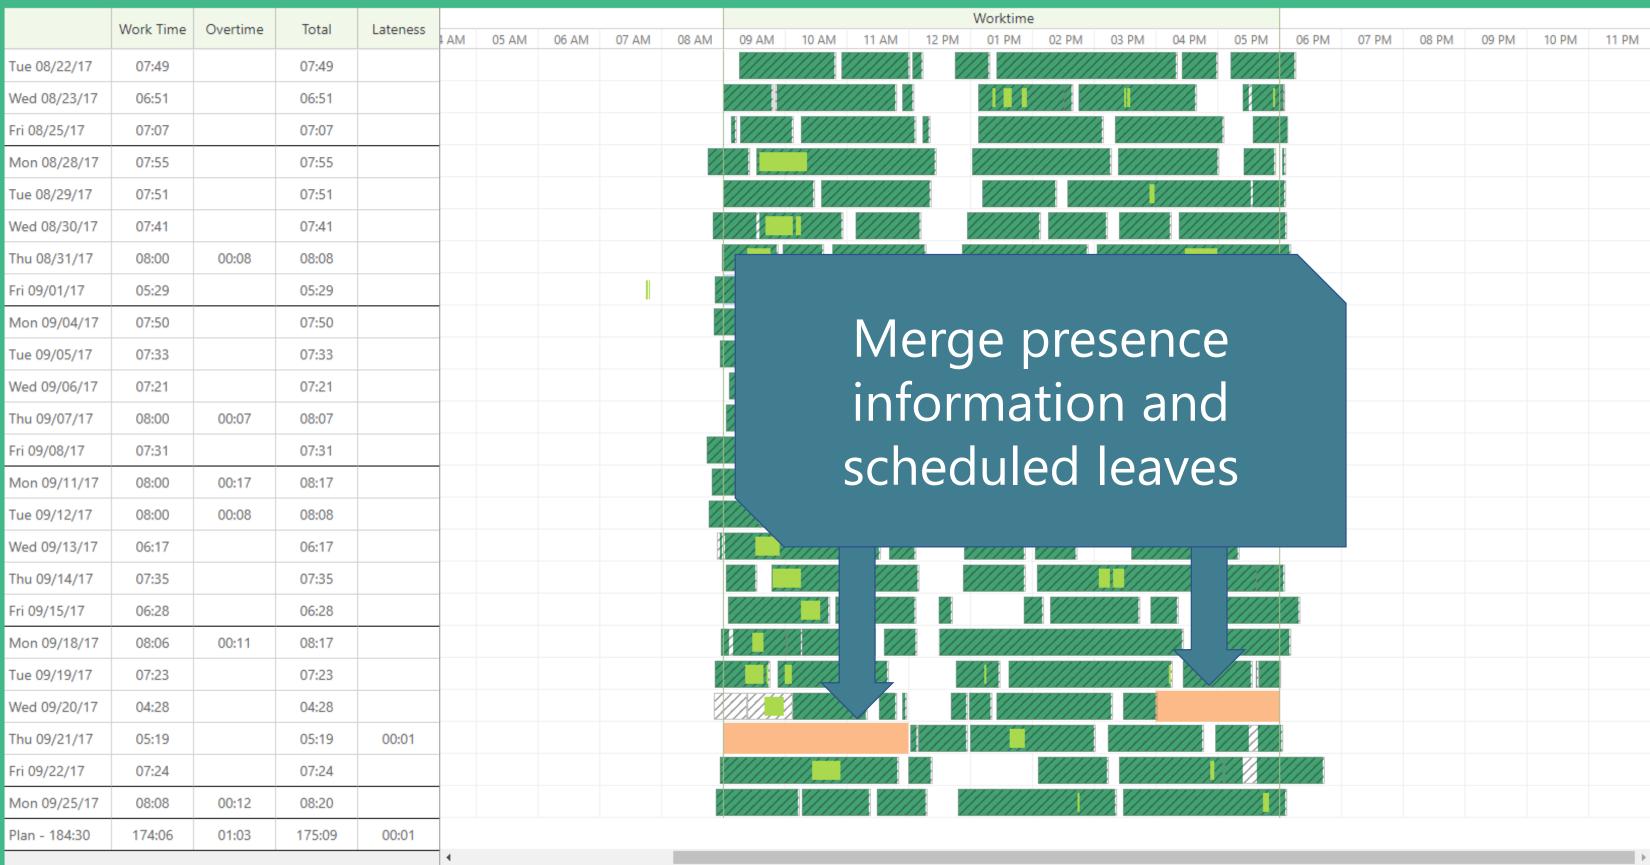

|                   |        |        |       |       |       |       |       |     |     |       | Sep    | tember 2 | 017   |       |     |     |       |       |        |       |        |     |     |
|-------------------|--------|--------|-------|-------|-------|-------|-------|-----|-----|-------|--------|----------|-------|-------|-----|-----|-------|-------|--------|-------|--------|-----|-----|
| User              | Total  | Plan   | 4     | 5     | 6     | 7     | 8     | 9   | 10  | 11    | 12     | 13       | 14    | 15    | 16  | 17  | 18    | 19    | 20     | 21    | 22     | 23  | 24  |
|                   |        |        | Mon   | Tue   | Wed   | Thu   | Fri   | Sat | Sun | Mon   | Tue    | Wed      | Thu   | Fri   | Sat | Sun | Mon   | Tue   | Wed    | Thu   | Fri    | Sat | Sun |
| Leonid Yablunev   | 134:35 | 134:55 | 8:03  | 7:56  | 8:00  | 8:14  | 7:41  |     |     | 8:00  | 8:04   | 7:24     | 8:00  | 7:31  |     |     | 7:40  | 8:01  | 8:14   | 8:02  | 8:19   |     |     |
|                   |        |        | 09:00 | 09:00 | 09:00 | 09:00 | 09:00 |     |     | 09:00 | 09:00  | 09:00    | 09:00 | 09:00 |     |     | 09:00 | 09:00 | 09:20  | 09:00 | 09:00  |     |     |
|                   |        |        | 18:00 | 18:00 | 18:00 | 18:00 | 18:00 |     |     | 18:00 | 18:00  | 17:19    | 18:00 | 18:00 |     |     | 18:00 | 18:00 | 18:12  | 18:00 | 18:00  |     |     |
| Zakhar Chernetsky | 124:53 | 126:55 | 7:32  | 7:30  | 7:51  | 8:00  | 8:00  |     |     | 8     | 8:03   | 8:00     | 7:31  | 7:56  |     |     | 7:52  | 8:00  | 8:00   | 8:02  | 8:00   |     |     |
|                   |        |        | 09:00 | 09:00 | 09:00 | 09:00 | 09:00 |     |     |       | 09:00  | 09:00    | 09:00 | 09:00 |     |     | 09:04 | 09:00 | 09:00  | 09:09 | 09:00  |     |     |
|                   |        |        | 18:00 | 17:59 | 18:00 | 18:00 | 18:00 |     |     |       | 18:00  | 18:00    | 18:00 | 18:00 |     |     | 18:00 | 18:00 | 18:00  | 18:00 | 18:00  |     |     |
| Nyna Perfilyeva   | 55:20  | 54:55  | 8:00  | 8:00  | 7:59  | 8:00  | 8:00  |     |     | 8     | 8      | 8        | 8     | 8     |     |     | 8     | 8     | 8      | 8     | 8      |     |     |
|                   |        |        | 09:00 | 09:00 | 09:00 | 09:00 | 09:00 |     |     |       |        |          |       |       |     |     |       |       |        |       |        |     |     |
|                   |        |        | 18:00 | 18:00 | 18:00 | 18:00 | 18:00 |     |     |       |        |          |       |       |     |     |       |       |        |       |        |     |     |
| Jaroslav Bok      | 128:45 | 133:55 | 7:41  | 7:37  | 7:30  | 7:54  | 7:44  |     |     | 7:40  | 7:47   | 7:46     | 7:32  | 7:33  |     |     | 7:58  | 7:46  | 6:40 🕕 |       | 8:00   |     |     |
|                   |        |        | 09:19 | 09:00 | 09:00 | 09:00 | 09:08 |     |     | 09:05 | 09:00  | 09:06    | 09:05 | 09:02 |     |     | 09:00 | 09:16 | 09:00  | 09:13 | 09:00  |     |     |
|                   |        |        | 18:05 | 18:00 | 18:00 | 18:00 | 18:00 |     |     | 18:00 | 18:00  | 17:19    | 18:00 | 18:00 |     |     | 18:00 | 18:16 | 16:58  | 17:52 | 18:00  |     |     |
| David Abramov     | 121:03 | 122:25 | 7:50  | 7:33  | 7:21  | 8:00  | 7:31  |     |     | 8:00  | 8:00   | 6:17     | 7:35  | 6:28  |     |     | 8:06  | 7:23  | 5:45 2 | _     |        |     |     |
|                   |        |        | 09:00 | 09:00 | 09:05 | 09:02 | 09:00 |     |     | 09:00 | 09:00  | 09:01    | 09:02 | 09:04 |     |     | 09:00 | 09:00 | 09:00  | 12:01 | 09:00  |     |     |
|                   |        |        | 18:00 | 18:00 | 18:00 | 18:00 | 18:00 |     |     | 18:00 | 18:00  | 17:19    | 18:00 | 18:00 |     |     | 18:00 | 18:00 | 16:00  | 18:01 | 18:00  |     |     |
| Sergey Astafyev   | 127:07 | 129:55 | 7:52  | 8:00  | 7:13  | 7:02  | 8:16  |     |     | 7:15  | 6:59   | 7:54     | 6:46  | 8:00  |     |     | 7:25  | 8:31  | 7:57   | 8:00  | 5:13 🗿 |     |     |
|                   |        |        | 09:00 | 09:00 | 09:03 | 09:14 | 09:10 |     |     | 09:26 | 09:25  | 09:12    | 09:47 | 09:00 |     |     | 09:21 | 09:19 | 09:39  | 09:00 | 09:00  |     |     |
|                   |        |        | 17:50 | 17:58 | 17:59 | 17:54 | 18:00 |     |     | 17:40 | 17:54  | 17:55    | 17:53 | 17:47 |     |     | 18:00 | 18:19 | 18:26  | 18:00 | 18:00  |     |     |
| Marina Yanova     | 133:58 | 126:55 | 8:00  | 8:00  | 8:00  | 8:24  | 7:44  |     |     | 8:16  | 5:37 📵 | 7:35     | 8:04  | 8:00  |     |     | 8:28  | 8:00  | 8:11   | 8:00  | 8:24   |     |     |
|                   |        |        | 09:00 | 09:00 | 09:00 | 09:00 | 09:00 |     |     | 09:00 | 12:24  | 09:00    | 09:00 | 09:00 |     |     | 09:00 | 09:00 | 09:00  | 09:00 | 09:00  |     |     |
|                   |        |        | 18:00 | 18:00 | 18:00 | 18:00 | 18:00 |     |     | 18:00 | 18:07  | 17:19    | 18:00 | 18:00 |     |     | 18:00 | 18:00 | 18:00  | 18:00 | 18:00  |     |     |
| Galina Kislukhina | 133:43 | 134:55 | 8:00  | 7:53  | 7:50  | 8:06  | 7:45  |     |     | 8:00  | 8:02   | 7:24     | 8:00  | 7:21  |     |     | 7:42  | 8:00  | 8:03   | 8:00  | 8:25   |     |     |
|                   |        |        | 09:00 | 09:00 | 09:00 | 09:00 | 09:02 |     |     | 09:00 | 09:00  | 09:00    | 09:00 | 09:00 |     |     | 09:00 | 09:00 | 09:00  | 09:00 | 09:00  |     |     |
|                   |        |        | 18:00 | 18:00 | 18:00 | 18:00 | 18:00 |     |     | 18:00 | 18:00  | 17:19    | 18:00 | 18:00 |     |     | 18:00 | 18:00 | 18:00  | 18:00 | 18:00  |     |     |

Indicative timesheet