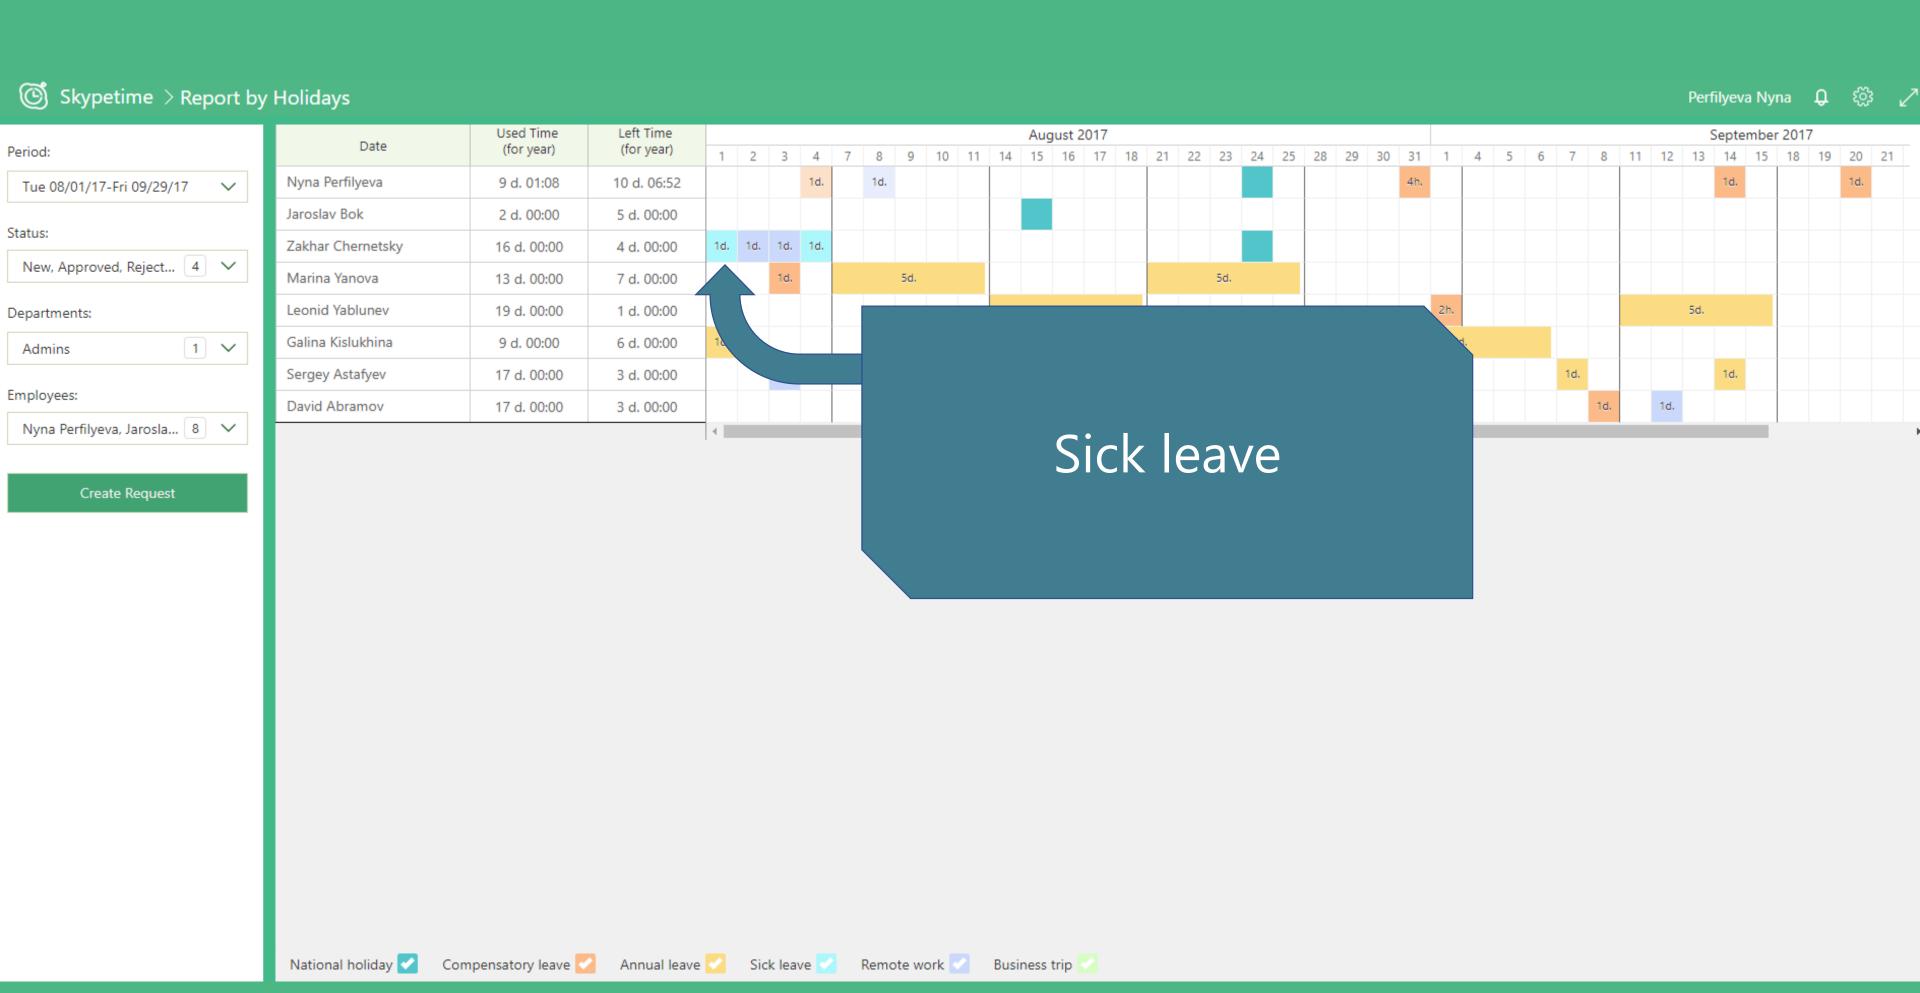

## Vacation & leaves schedule

Compensatory leave

Annual leave

Sick leave

Remote work

Business trip

Approve or reject via e-mail

Skypetime > Timesheet