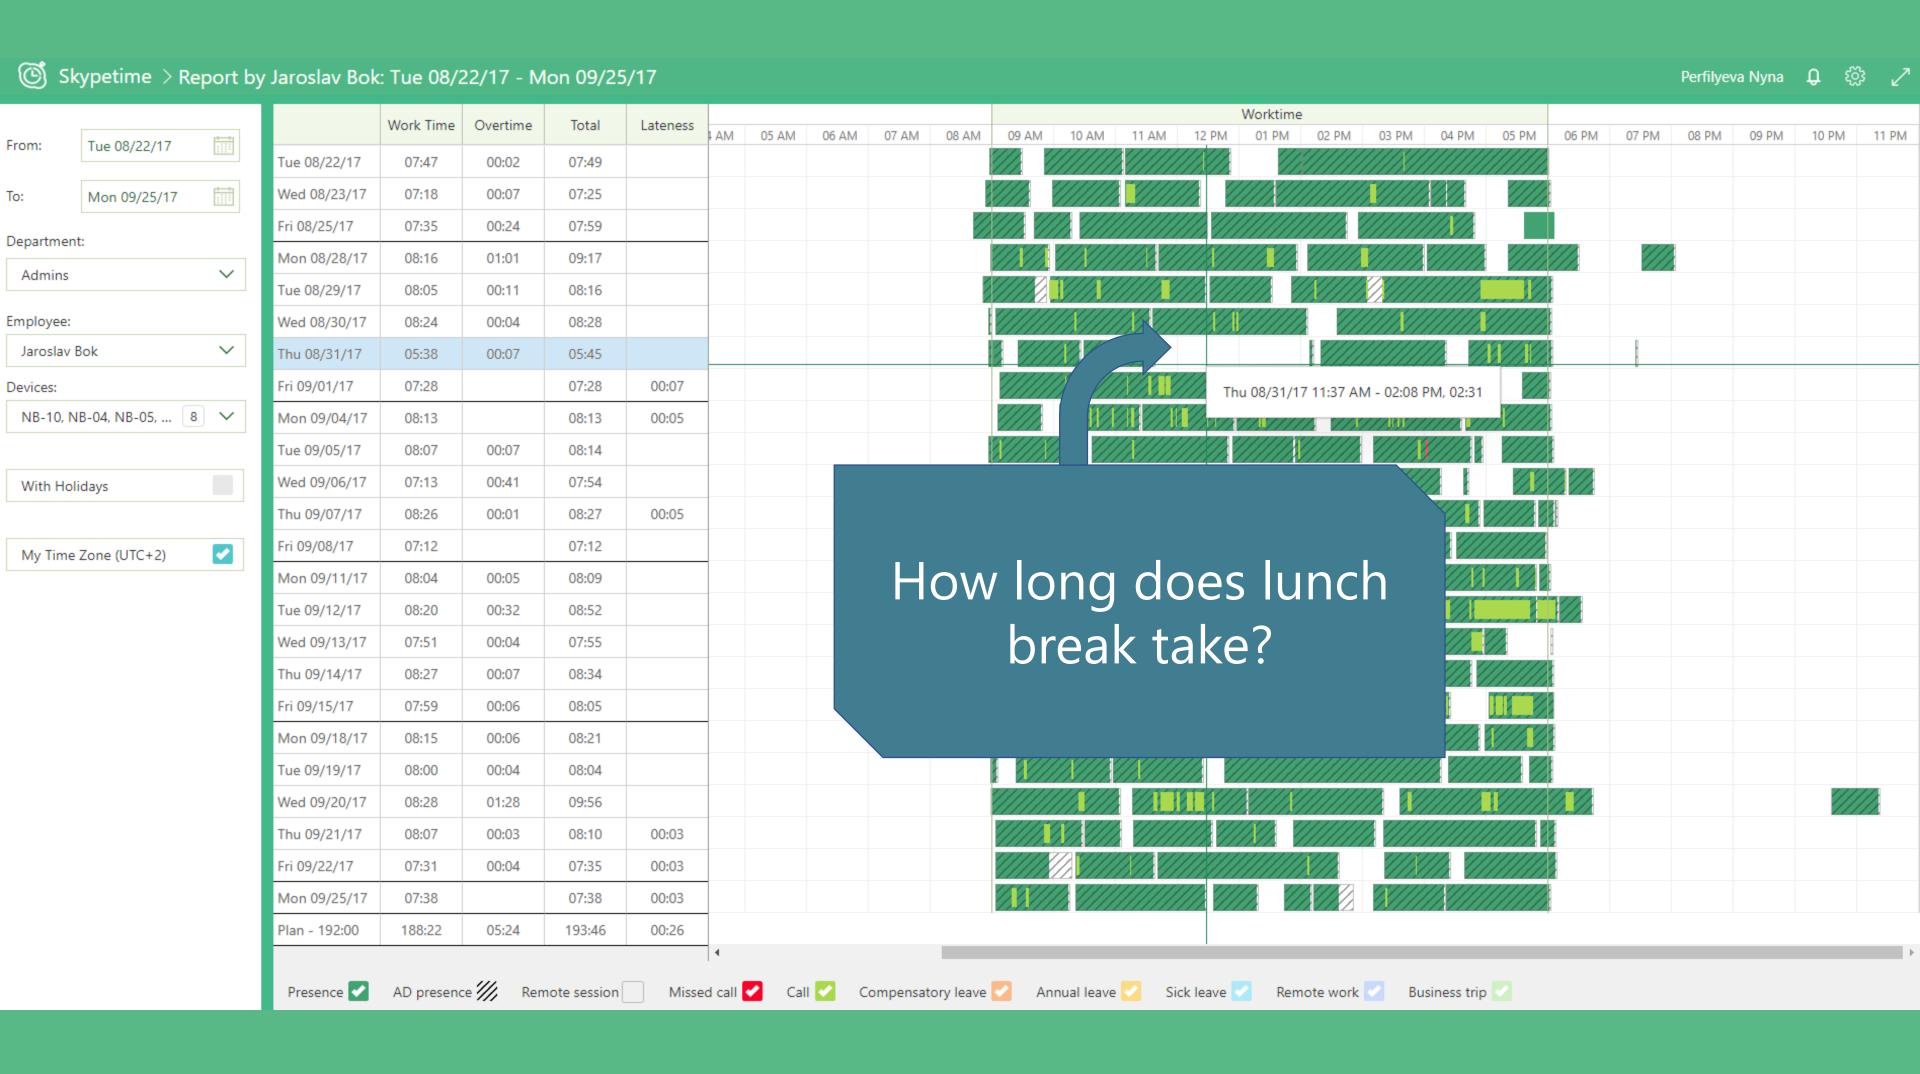

# Employee working hours

Remote session

Perfilyeva Nyna

Remote work Business trip

Missed call 🗸 Call 🗸 Compensatory leave 🗸 Annual leave 🗸 Sick leave 🗸

Sun 24.09.17