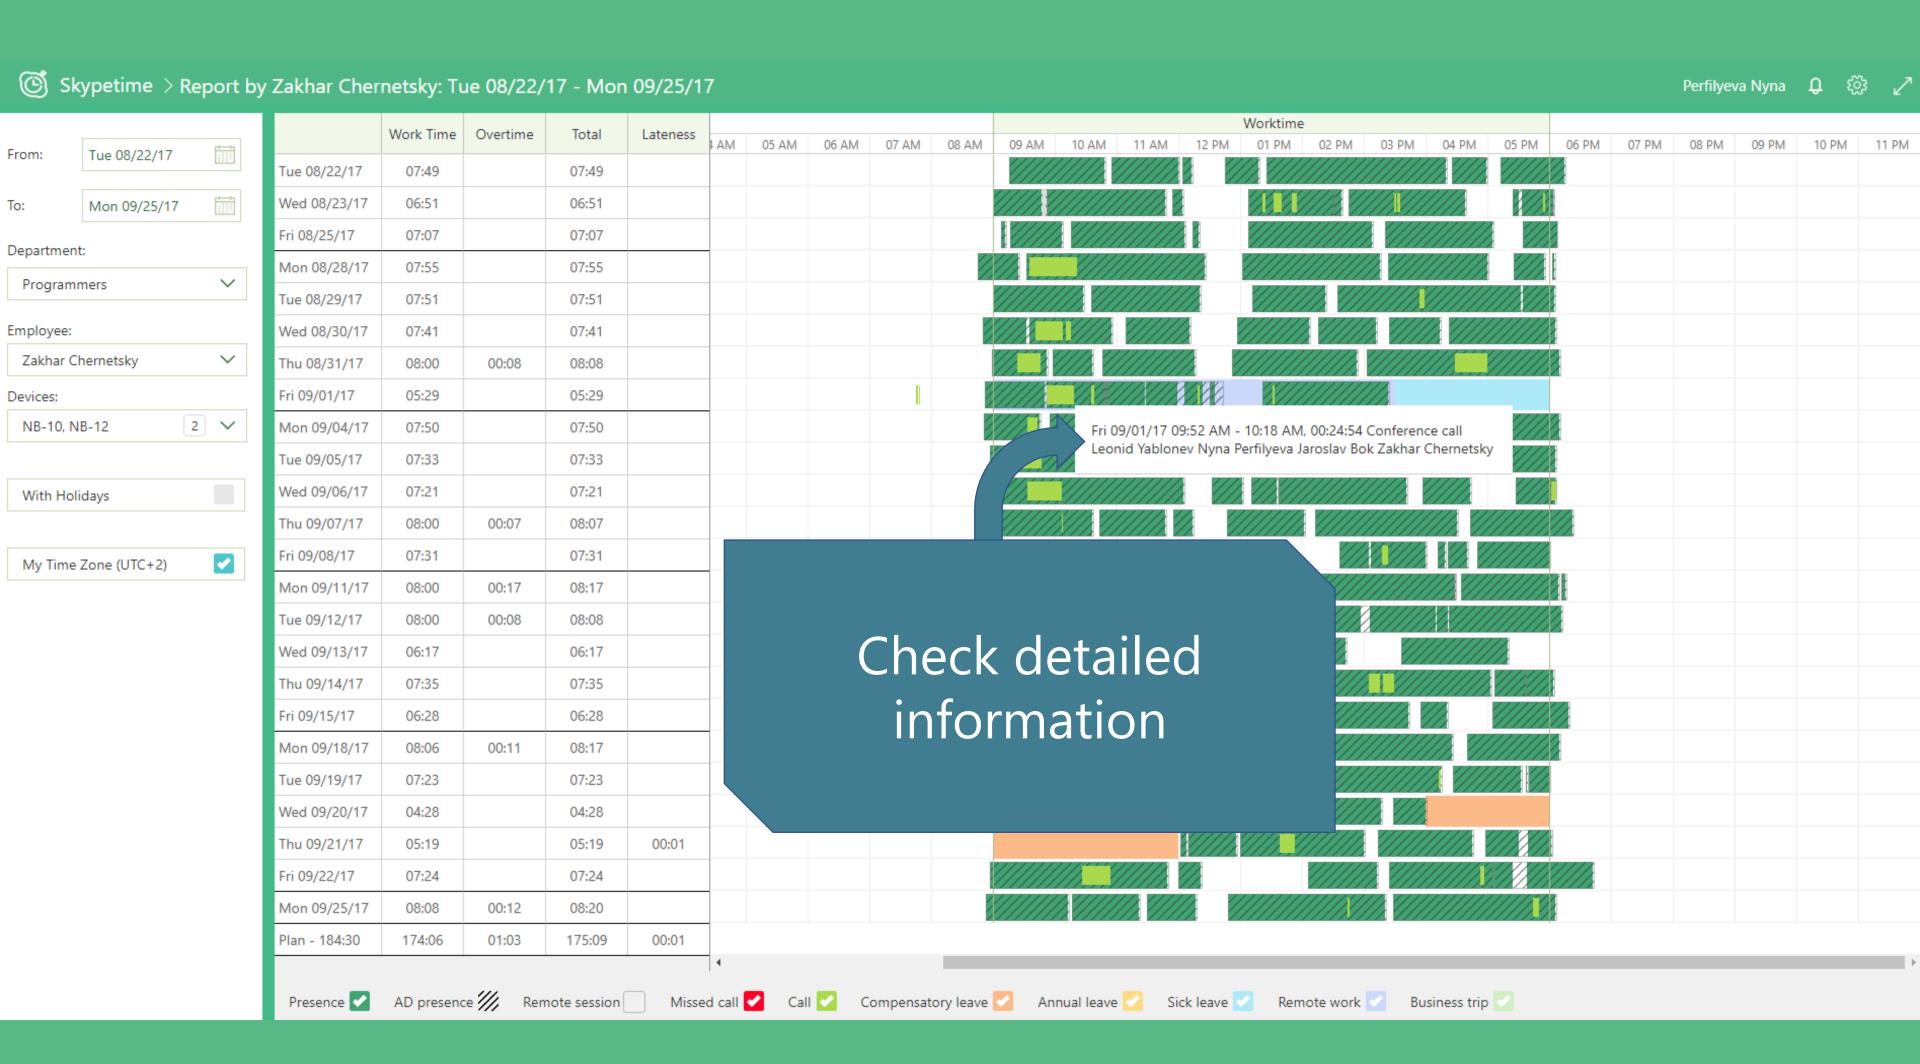

# Employee working hours

Remote session

Perfilyeva Nyna

Remote work Business trip

Missed call 🗸 Call 🗸 Compensatory leave 🗸 Annual leave 🗸 Sick leave 🗸

Sun 24.09.17