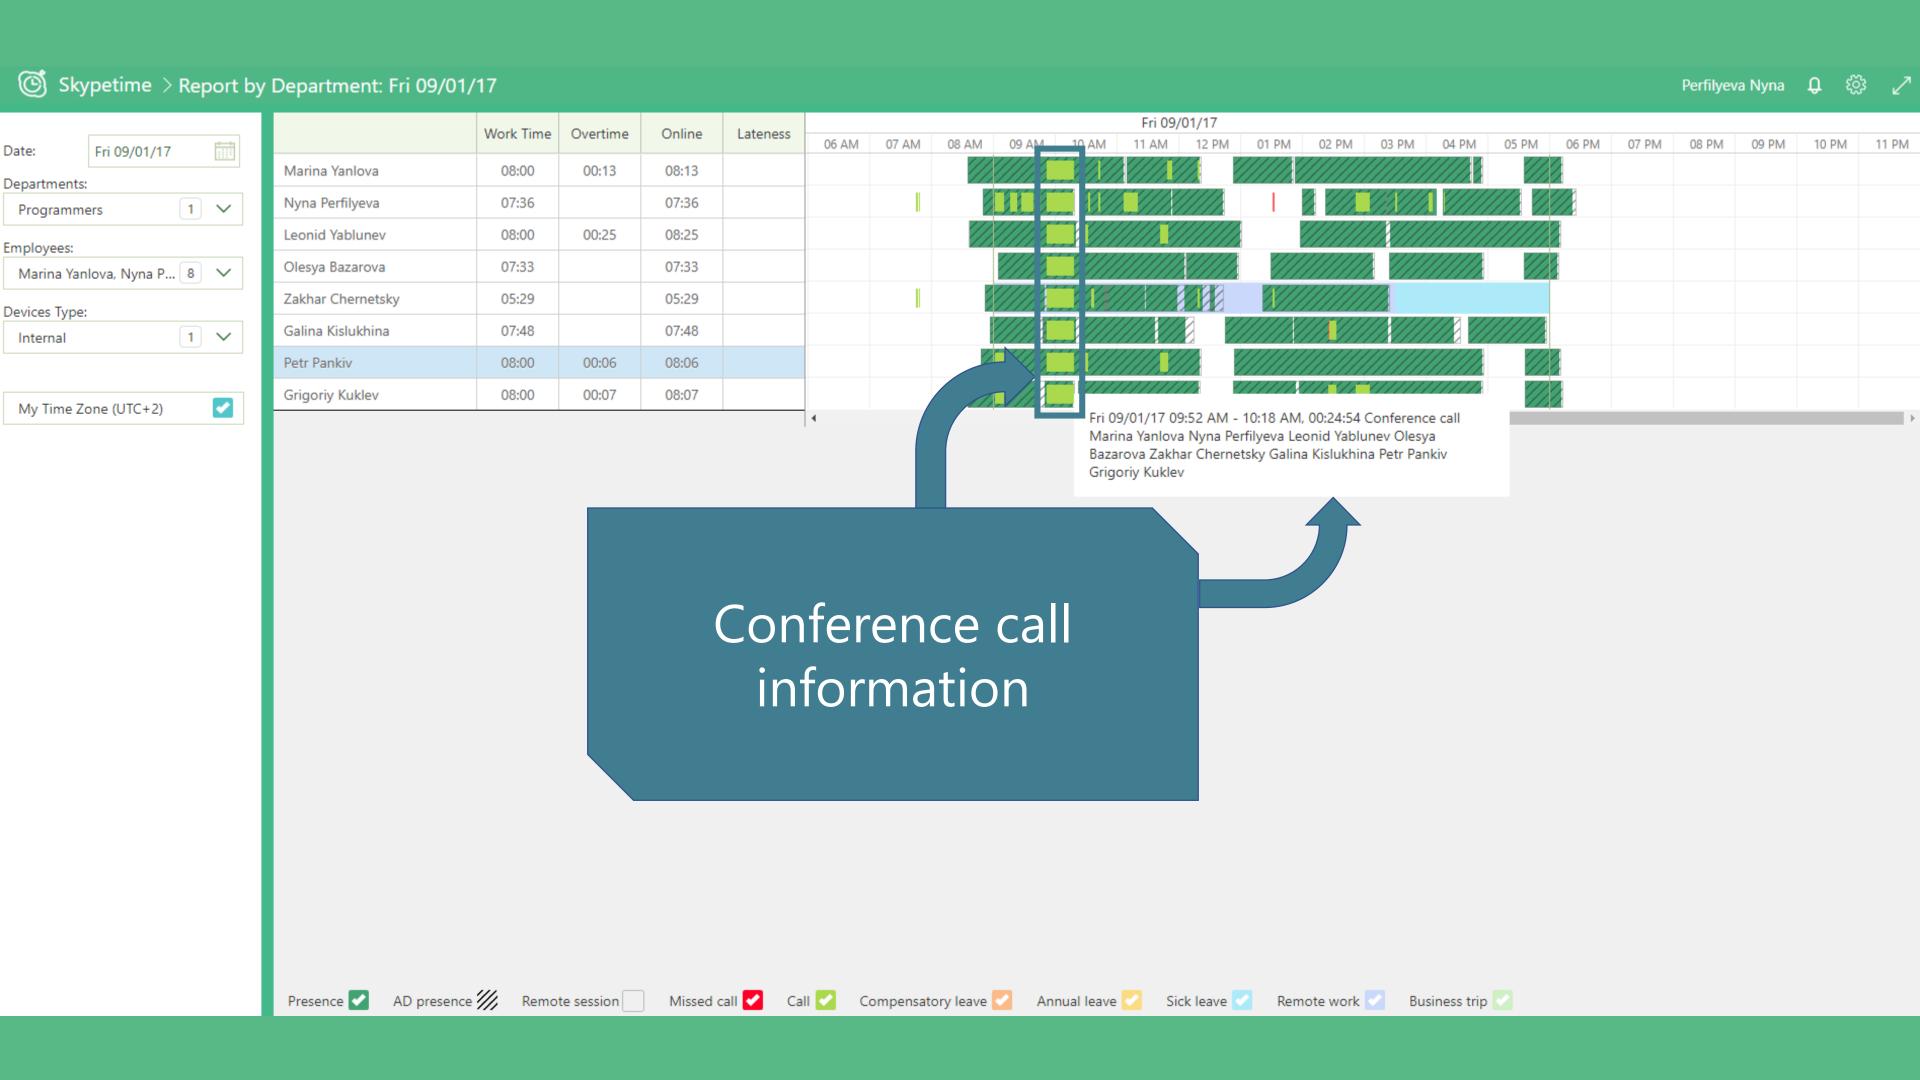

# Employee working hours

Remote session

Perfilyeva Nyna

Remote work Business trip

Missed call 🗸 Call 🗸 Compensatory leave 🗸 Annual leave 🗸 Sick leave 🗸

Sun 24.09.17

# Department productivity hours