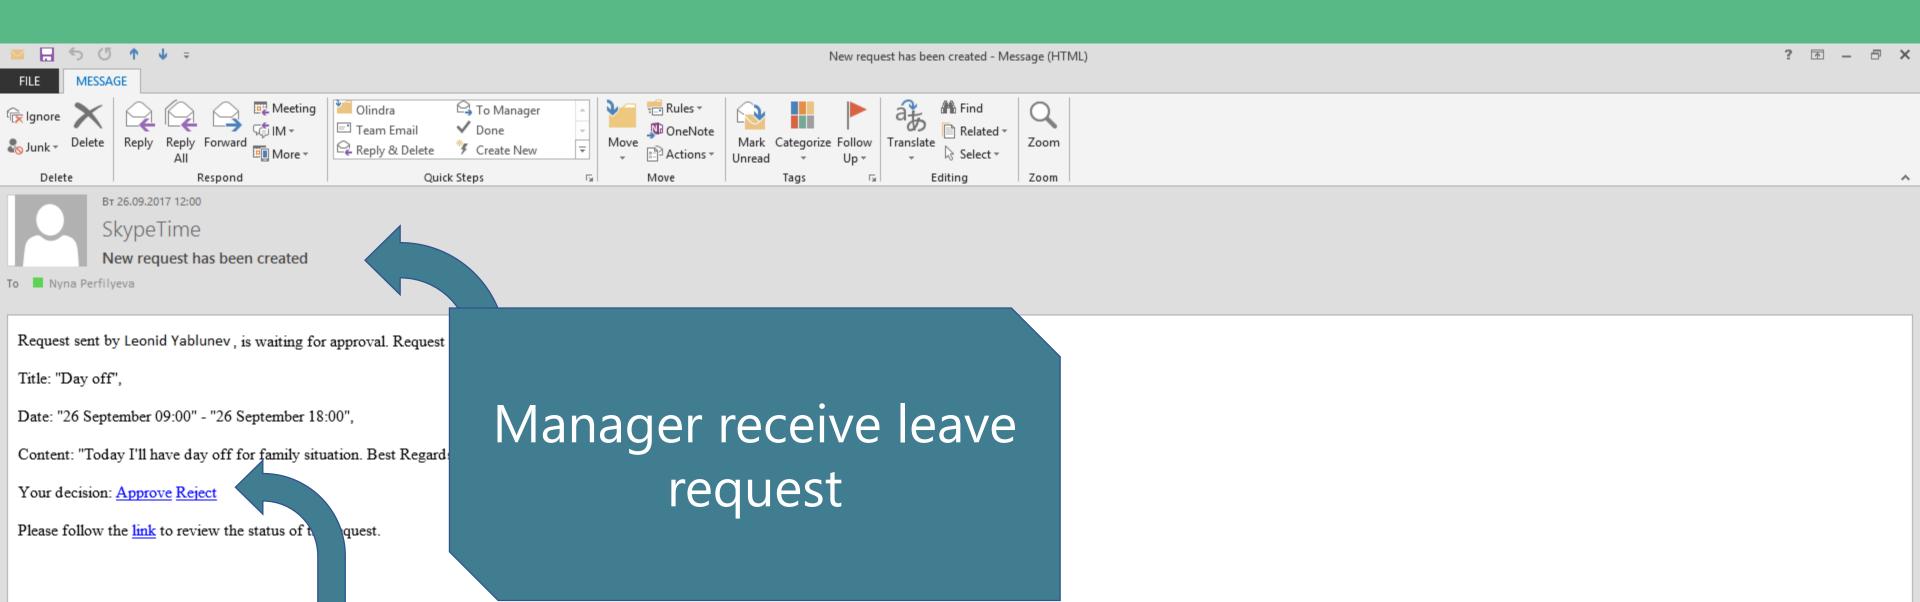

## Vacation & leaves schedule

Compensatory leave

Annual leave

Sick leave

Remote work

Business trip

Approve or reject via e-mail

Skypetime > Timesheet

Automatization

Automated staff and departments' report making, vacations and business processes, days off, sick leaves approvals