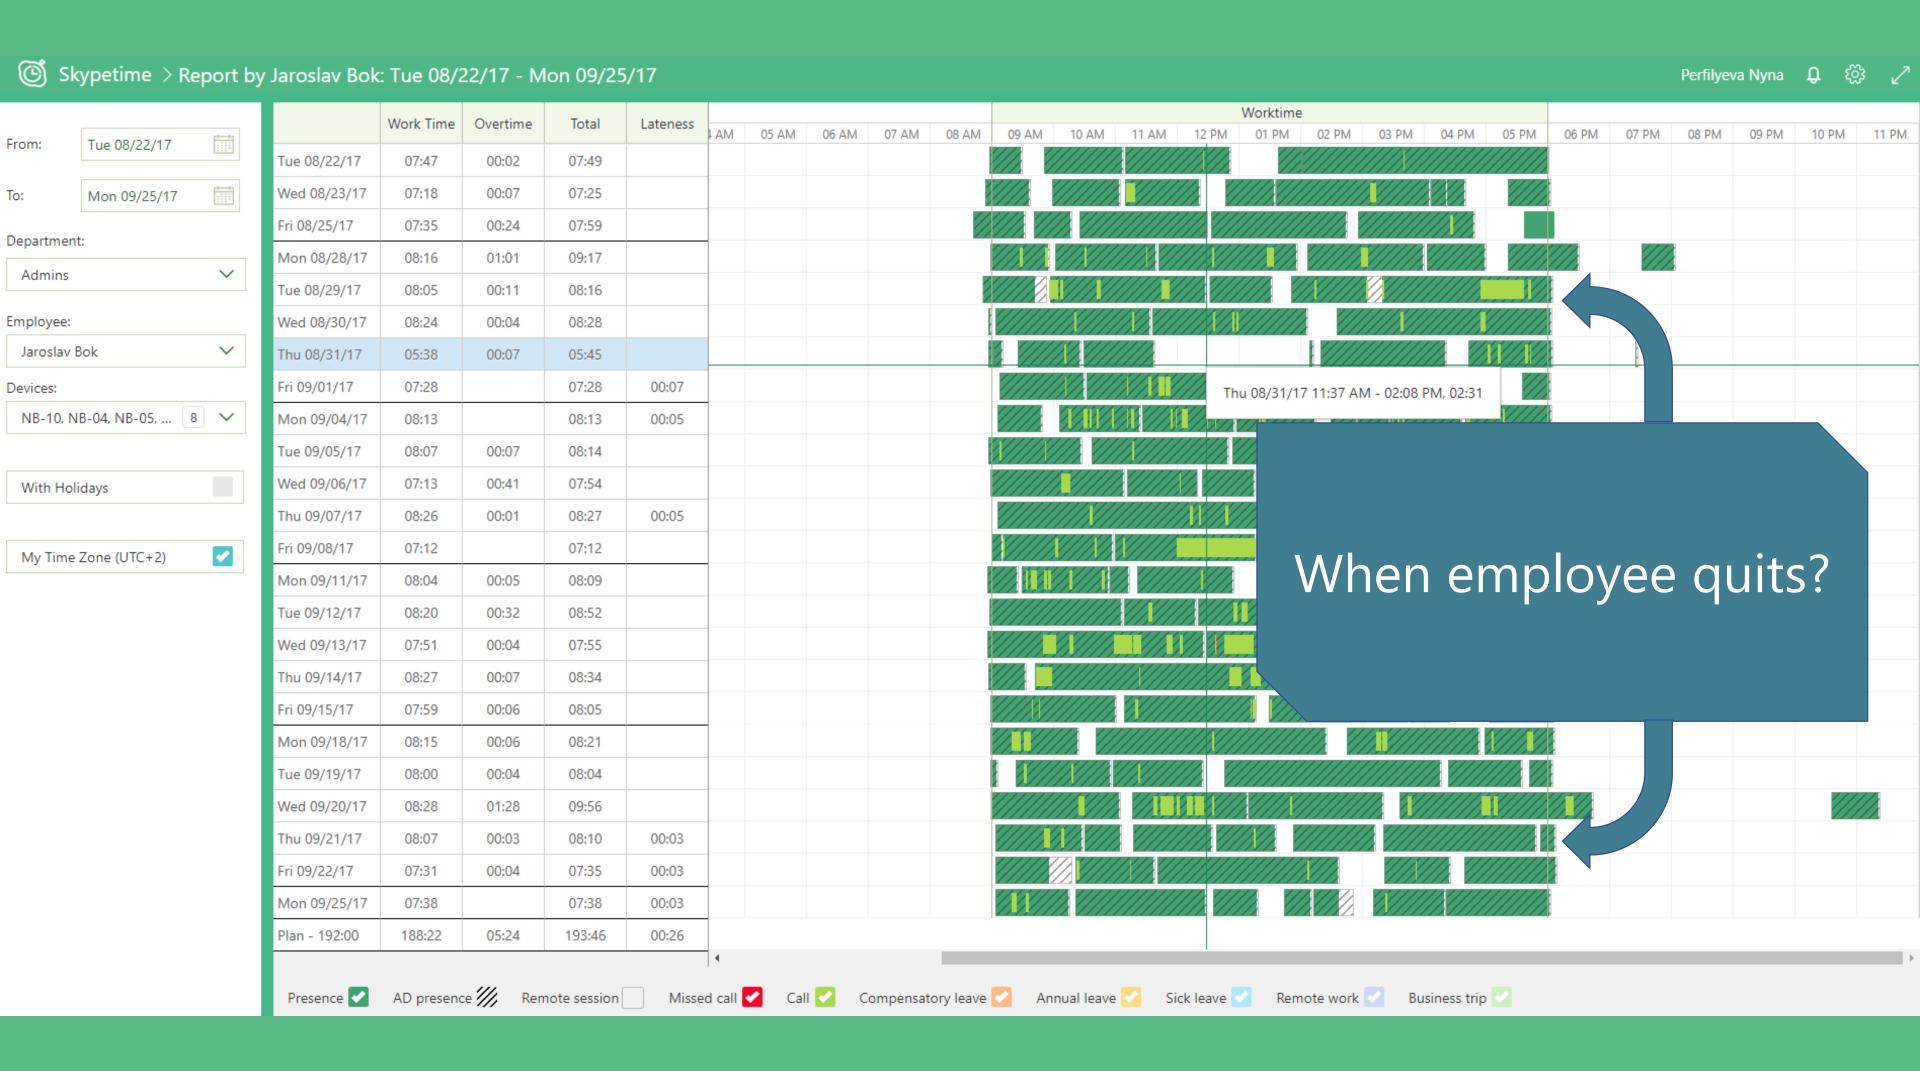

# Employee working hours

Remote session

Perfilyeva Nyna

Remote work Business trip

Missed call 🗸 Call 🗸 Compensatory leave 🗸 Annual leave 🗸 Sick leave 🗸

Sun 24.09.17