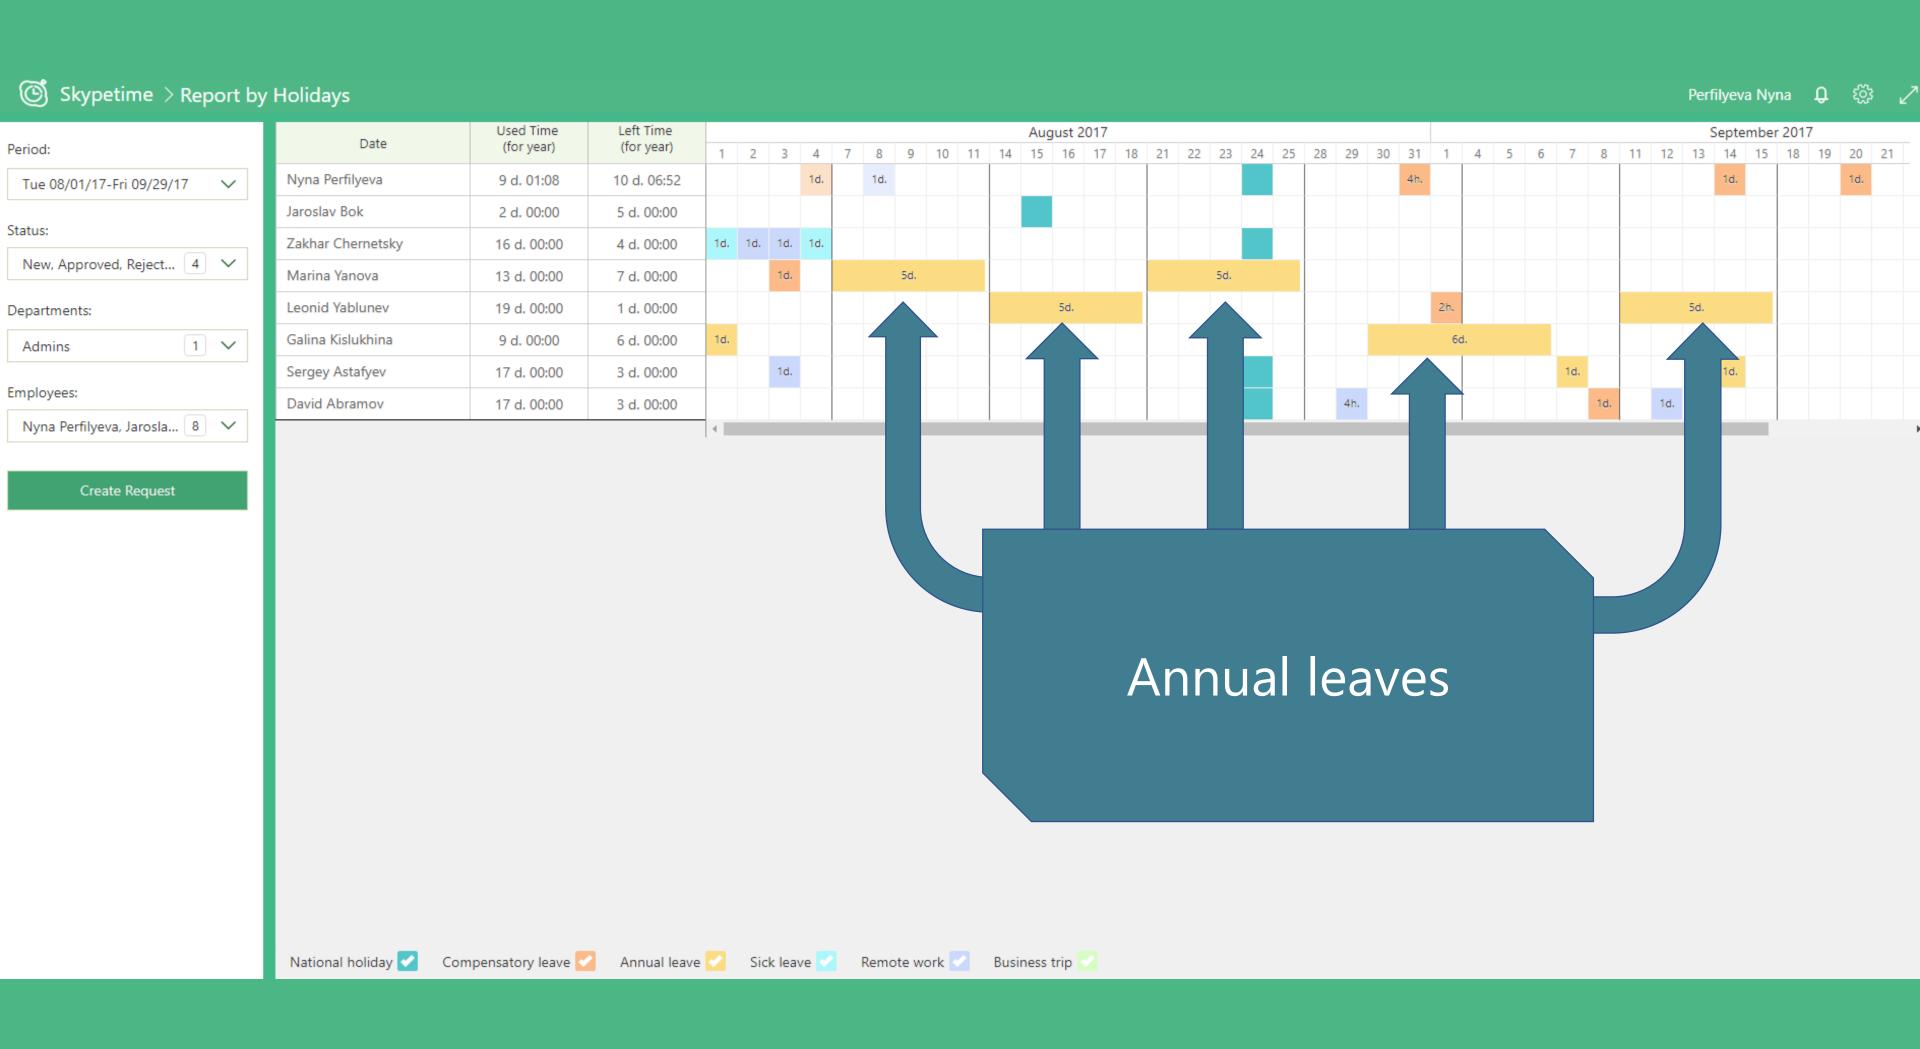

## Vacation & leaves schedule

Compensatory leave

Annual leave

Sick leave

Remote work

Business trip

Approve or reject via e-mail

Skypetime > Timesheet

### For employee

- Vacation planning
- Recording overtime
- Self control
- Friendly approval system